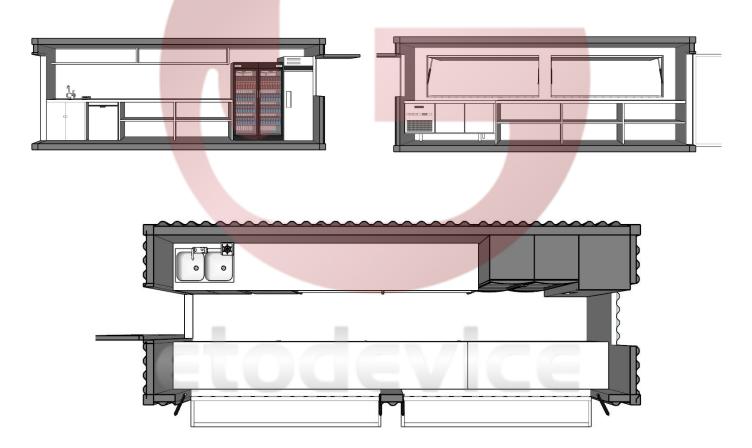

### **Details**

- Front - - Side -

- Side - - Electrical Hookup - - Inside -

- Inside - - Kitchen Equipment - - Cabinet -

- Shelf -