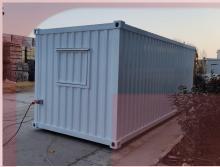

# **CB580 Shipping Container**

# Specification

| Model:               | CB580                                                                                                                                                                                        |
|----------------------|----------------------------------------------------------------------------------------------------------------------------------------------------------------------------------------------|
| Dimensions:          | 580*210*215cm                                                                                                                                                                                |
| Color:               | White                                                                                                                                                                                        |
| Window:              | Concession windows, with gas struts                                                                                                                                                          |
| Electrical:          | 220V/50HZ                                                                                                                                                                                    |
| Net Weight:          | 2,300KG                                                                                                                                                                                      |
| Material:            | Frame: Galvanized steel Exterior wall: Corrugated steel Insulation: 25mm polyurethane spray foam Interior wall: ACM Workbench: 201 stainless steel Floor: Non-slip aluminium checkered floor |
| Electrical System:   | Electrical panel board  32A Circuit breaker  AU power sockets  15A generator receptacles  AU Electrical wires  Interior light bars                                                           |
| Water Sink Kits:     | 2 compartment water sinks Commercial faucet for cold & hot water Floor drain Cup rinser                                                                                                      |
| Water Supply System: | 24V water pump 25L food-grade clean water tank 25L food-grade waste wastewater tank                                                                                                          |
| Water Sink Kits:     | Water sinks Commercial faucet for cold & hot water Floor drain                                                                                                                               |

### **Details**

- Front - - Side -

- Side - - Electrical Hookup - - Inside -

- Inside - - Kitchen Equipment - - Cabinet -

- Shelf -