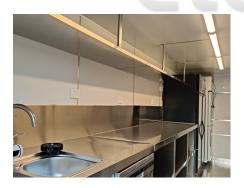

# Specification

| Model:               | CB580                                                                                                                                                                                        |
|----------------------|----------------------------------------------------------------------------------------------------------------------------------------------------------------------------------------------|
| Dimensions:          | 580*210*215cm                                                                                                                                                                                |
| Color:               | White                                                                                                                                                                                        |
| Window:              | Concession windows, with gas struts                                                                                                                                                          |
| Electrical:          | 220V/50HZ                                                                                                                                                                                    |
| Net Weight:          | 2,300KG                                                                                                                                                                                      |
| Material:            | Frame: Galvanized steel Exterior wall: Corrugated steel Insulation: 25mm polyurethane spray foam Interior wall: ACM Workbench: 201 stainless steel Floor: Non-slip aluminium checkered floor |
| Electrical System:   | Electrical panel board  32A Circuit breaker  AU power sockets  15A generator receptacles  AU Electrical wires  Interior light bars                                                           |
| Water Sink Kits:     | 2 compartment water sinks Commercial faucet for cold & hot water Floor drain Cup rinser                                                                                                      |
| Water Supply System: | 24V water pump 25L food-grade clean water tank 25L food-grade waste wastewater tank                                                                                                          |
| Water Sink Kits:     | Water sinks Commercial faucet for cold & hot water Floor drain                                                                                                                               |

| Accessories:       | Keys Nameplate Door stop Flip down stainless steel serving shelves                                                                                                                      |
|--------------------|-----------------------------------------------------------------------------------------------------------------------------------------------------------------------------------------|
| Kitchen Equipment: | Front stainless steel workbench with cabinets Rear stainless steel with back splash Dish washer 618L drink cooler Vertical freezer 400L under-counter fridge Stainless steel wall shelf |
| Warranty:          | 1 year warranty for free                                                                                                                                                                |

### **Details**

- Front - - Side -

- Side - - Electrical Hookup - - Inside -

- Inside - - Kitchen Equipment - - Cabinet -

- Shelf -