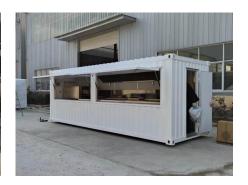

# **CB580 Shipping Container**

# Specification

| Model:               | CB580                                                                                                                                                                                        |
|----------------------|----------------------------------------------------------------------------------------------------------------------------------------------------------------------------------------------|
| Dimensions:          | 580*210*215cm                                                                                                                                                                                |
| Color:               | White                                                                                                                                                                                        |
| Window:              | Concession windows, with gas struts                                                                                                                                                          |
| Electrical:          | 220V/50HZ                                                                                                                                                                                    |
| Net Weight:          | 2,300KG                                                                                                                                                                                      |
| Material:            | Frame: Galvanized steel Exterior wall: Corrugated steel Insulation: 25mm polyurethane spray foam Interior wall: ACM Workbench: 201 stainless steel Floor: Non-slip aluminium checkered floor |
| Electrical System:   | Electrical panel board  32A Circuit breaker  AU power sockets  15A generator receptacles  AU Electrical wires  Interior light bars                                                           |
| Water Sink Kits:     | 2 compartment water sinks Commercial faucet for cold & hot water Floor drain Cup rinser                                                                                                      |
| Water Supply System: | 24V water pump 25L food-grade clean water tank 25L food-grade waste wastewater tank                                                                                                          |
| Water Sink Kits:     | Water sinks Commercial faucet for cold & hot water Floor drain                                                                                                                               |

| Accessories:       | Keys Nameplate Door stop Flip down stainless steel serving shelves                                                                                                                      |
|--------------------|-----------------------------------------------------------------------------------------------------------------------------------------------------------------------------------------|
| Kitchen Equipment: | Front stainless steel workbench with cabinets Rear stainless steel with back splash Dish washer 618L drink cooler Vertical freezer 400L under-counter fridge Stainless steel wall shelf |
| Warranty:          | 1 year warranty for free                                                                                                                                                                |

### **Details**

- Front - - Side -

- Side - - Electrical Hookup - - Inside -

- Inside - - Kitchen Equipment - - Cabinet -

- Shelf -