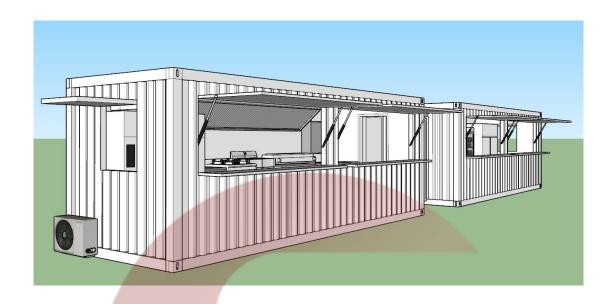

### **Details**

- Front - - Side -

- Side - - Electrical Hookup - - Inside -

- Inside - - Kitchen Equipment - - Cabinet -

- Shelf -