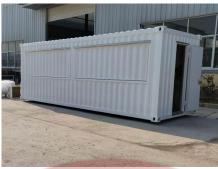

# **CB580 Shipping Container**

# Specification

| Model:               | CB580                                                                                                                                                                                        |
|----------------------|----------------------------------------------------------------------------------------------------------------------------------------------------------------------------------------------|
| Dimensions:          | 580*210*215cm                                                                                                                                                                                |
| Color:               | White                                                                                                                                                                                        |
| Window:              | Concession windows, with gas struts                                                                                                                                                          |
| Electrical:          | 220V/50HZ                                                                                                                                                                                    |
| Net Weight:          | 2,300KG                                                                                                                                                                                      |
| Material:            | Frame: Galvanized steel Exterior wall: Corrugated steel Insulation: 25mm polyurethane spray foam Interior wall: ACM Workbench: 201 stainless steel Floor: Non-slip aluminium checkered floor |
| Electrical System:   | Electrical panel board  32A Circuit breaker  AU power sockets  15A generator receptacles  AU Electrical wires  Interior light bars                                                           |
| Water Sink Kits:     | 2 compartment water sinks Commercial faucet for cold & hot water Floor drain Cup rinser                                                                                                      |
| Water Supply System: | 24V water pump 25L food-grade clean water tank 25L food-grade waste wastewater tank                                                                                                          |
| Water Sink Kits:     | Water sinks Commercial faucet for cold & hot water Floor drain                                                                                                                               |

### **Details**

- Front - - Side -

- Side - - Electrical Hookup - - Inside -

- Inside - - Kitchen Equipment - - Cabinet -

- Shelf -