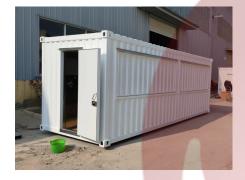

# **CB580 Shipping Container**

# Specification

| Model:               | CB580                                                                                                                                                                                        |
|----------------------|----------------------------------------------------------------------------------------------------------------------------------------------------------------------------------------------|
| Dimensions:          | 580*210*215cm                                                                                                                                                                                |
| Color:               | White                                                                                                                                                                                        |
| Window:              | Concession windows, with gas struts                                                                                                                                                          |
| Electrical:          | 220V/50HZ                                                                                                                                                                                    |
| Net Weight:          | 2,300KG                                                                                                                                                                                      |
| Material:            | Frame: Galvanized steel Exterior wall: Corrugated steel Insulation: 25mm polyurethane spray foam Interior wall: ACM Workbench: 201 stainless steel Floor: Non-slip aluminium checkered floor |
| Electrical System:   | Electrical panel board  32A Circuit breaker  AU power sockets  15A generator receptacles  AU Electrical wires  Interior light bars                                                           |
| Water Sink Kits:     | 2 compartment water sinks Commercial faucet for cold & hot water Floor drain Cup rinser                                                                                                      |
| Water Supply System: | 24V water pump 25L food-grade clean water tank 25L food-grade waste wastewater tank                                                                                                          |
| Water Sink Kits:     | Water sinks Commercial faucet for cold & hot water Floor drain                                                                                                                               |

### **Details**

- Front - - Side -

- Side - - Electrical Hookup - - Inside -

- Inside - - Kitchen Equipment - - Cabinet -

- Shelf -