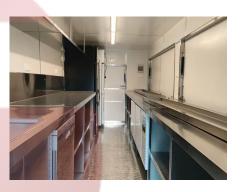

| Accessories:       | Keys Nameplate Door stop Flip down stainless steel serving shelves                                                                                                                      |
|--------------------|-----------------------------------------------------------------------------------------------------------------------------------------------------------------------------------------|
| Kitchen Equipment: | Front stainless steel workbench with cabinets Rear stainless steel with back splash Dish washer 618L drink cooler Vertical freezer 400L under-counter fridge Stainless steel wall shelf |
| Warranty:          | 1 year warranty for free                                                                                                                                                                |

### **Details**

- Front - - Side -

- Side - - Electrical Hookup - - Inside -

- Inside - - Kitchen Equipment - - Cabinet -

- Shelf -