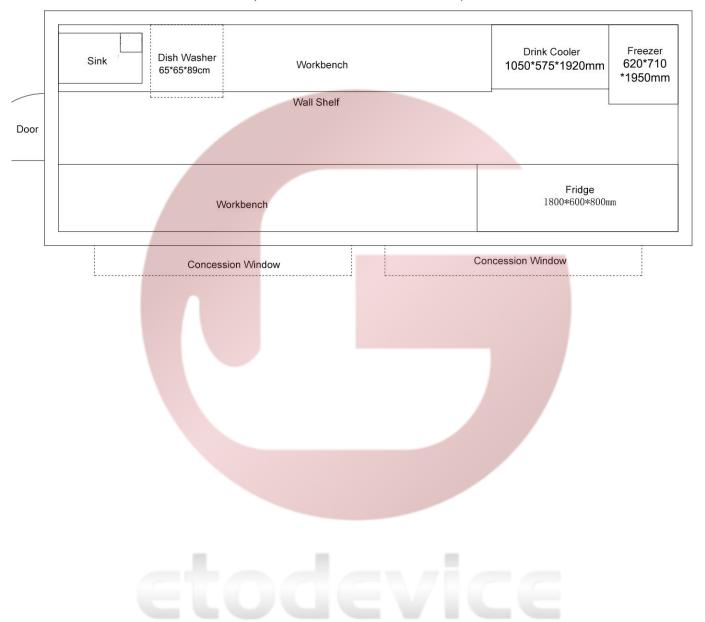

L under-counter fridge Stainless steel wall shelf |
| Warranty:          | 1 year warranty for free                                                                                                                                                                |

For more information on this model, such as size options, pricing, standard configurations, customization and upgrades, production time, delivery terms, etc., please email **sales@etofoodcarts.com**. Our sales agent will contact you within a day or even sooner to address any inquiries you may have.



### **Details**







- Front - - Side -







- Side - - Electrical Hookup - - Inside -







- Inside - - Kitchen Equipment - - Cabinet -







- Shelf -

#### Floor Plan

Model: CB580, Dimensions: 580\*210\*220cm, Color: White



## Design