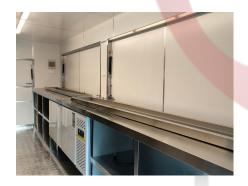

| Accessories:       | Keys Nameplate Door stop Flip down stainless steel serving shelves                                                                                                                      |
|--------------------|-----------------------------------------------------------------------------------------------------------------------------------------------------------------------------------------|
| Kitchen Equipment: | Front stainless steel workbench with cabinets Rear stainless steel with back splash Dish washer 618L drink cooler Vertical freezer 400L under-counter fridge Stainless steel wall shelf |
| Warranty:          | 1 year warranty for free                                                                                                                                                                |

### **Details**

- Front - - Side -

- Side - - Electrical Hookup - - Inside -

- Inside - - Kitchen Equipment - - Cabinet -

- Shelf -