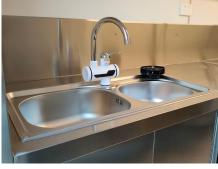

# Specification

| Model:               | CB580                                                                                                                                                                                        |
|----------------------|----------------------------------------------------------------------------------------------------------------------------------------------------------------------------------------------|
| Dimensions:          | 580*210*215cm                                                                                                                                                                                |
| Color:               | White                                                                                                                                                                                        |
| Window:              | Concession windows, with gas struts                                                                                                                                                          |
| Electrical:          | 220V/50HZ                                                                                                                                                                                    |
| Net Weight:          | 2,300KG                                                                                                                                                                                      |
| Material:            | Frame: Galvanized steel Exterior wall: Corrugated steel Insulation: 25mm polyurethane spray foam Interior wall: ACM Workbench: 201 stainless steel Floor: Non-slip aluminium checkered floor |
| Electrical System:   | Electrical panel board  32A Circuit breaker  AU power sockets  15A generator receptacles  AU Electrical wires  Interior light bars                                                           |
| Water Sink Kits:     | 2 compartment water sinks Commercial faucet for cold & hot water Floor drain Cup rinser                                                                                                      |
| Water Supply System: | 24V water pump 25L food-grade clean water tank 25L food-grade waste wastewater tank                                                                                                          |
| Water Sink Kits:     | Water sinks Commercial faucet for cold & hot water Floor drain                                                                                                                               |

### **Details**

- Front - - Side -

- Side - - Electrical Hookup - - Inside -

- Inside - - Kitchen Equipment - - Cabinet -

- Shelf -