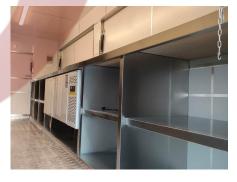

| Accessories:       | Keys Nameplate Door stop Flip down stainless steel serving shelves                                                                                                                      |
|--------------------|-----------------------------------------------------------------------------------------------------------------------------------------------------------------------------------------|
| Kitchen Equipment: | Front stainless steel workbench with cabinets Rear stainless steel with back splash Dish washer 618L drink cooler Vertical freezer 400L under-counter fridge Stainless steel wall shelf |
| Warranty:          | 1 year warranty for free                                                                                                                                                                |

### **Details**

- Front - - Side -

- Side - - Electrical Hookup - - Inside -

- Inside - - Kitchen Equipment - - Cabinet -

- Shelf -