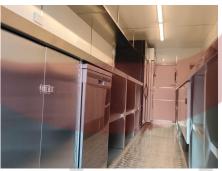

| Accessories:       | Keys Nameplate Door stop Flip down stainless steel serving shelves                                                                                                                      |
|--------------------|-----------------------------------------------------------------------------------------------------------------------------------------------------------------------------------------|
| Kitchen Equipment: | Front stainless steel workbench with cabinets Rear stainless steel with back splash Dish washer 618L drink cooler Vertical freezer 400L under-counter fridge Stainless steel wall shelf |
| Warranty:          | 1 year warranty for free                                                                                                                                                                |

### **Details**

- Front - - Side -

- Side - - Electrical Hookup - - Inside -

- Inside - - Kitchen Equipment - - Cabinet -

- Shelf -