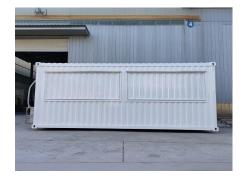

# **CB580 Shipping Container**

# Specification

| Model:               | CB580                                                                                                                                                                                        |
|----------------------|----------------------------------------------------------------------------------------------------------------------------------------------------------------------------------------------|
| Dimensions:          | 580*210*215cm                                                                                                                                                                                |
| Color:               | White                                                                                                                                                                                        |
| Window:              | Concession windows, with gas struts                                                                                                                                                          |
| Electrical:          | 220V/50HZ                                                                                                                                                                                    |
| Net Weight:          | 2,300KG                                                                                                                                                                                      |
| Material:            | Frame: Galvanized steel Exterior wall: Corrugated steel Insulation: 25mm polyurethane spray foam Interior wall: ACM Workbench: 201 stainless steel Floor: Non-slip aluminium checkered floor |
| Electrical System:   | Electrical panel board  32A Circuit breaker  AU power sockets  15A generator receptacles  AU Electrical wires  Interior light bars                                                           |
| Water Sink Kits:     | 2 compartment water sinks Commercial faucet for cold & hot water Floor drain Cup rinser                                                                                                      |
| Water Supply System: | 24V water pump 25L food-grade clean water tank 25L food-grade waste wastewater tank                                                                                                          |
| Water Sink Kits:     | Water sinks Commercial faucet for cold & hot water Floor drain                                                                                                                               |

### **Details**

- Front - - Side -

- Side - - Electrical Hookup - - Inside -

- Inside - - Kitchen Equipment - - Cabinet -

- Shelf -